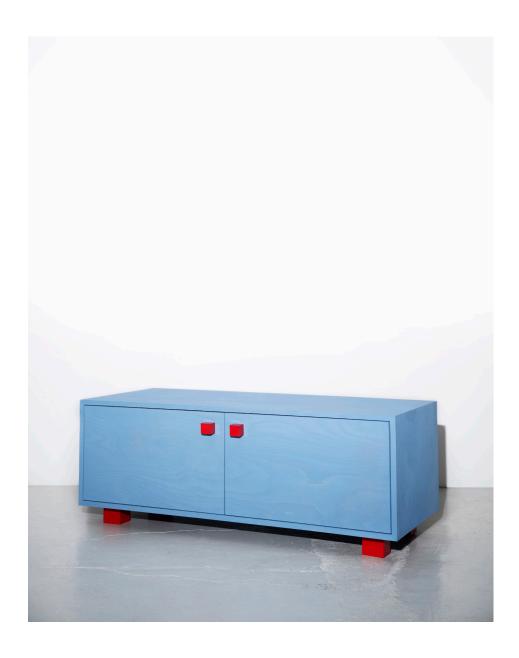

# FOUR LEGGED CABINET WIDE

WIDE is wide, sturdy and offers more storage capacity.

| D | DI | İ |
|---|----|---|
| г | М  |   |

€ 1150,-

# **SPECS**

120 x 50 x 45 cm (WxDxH) Birch multiplex Solid epoxy legs & handles