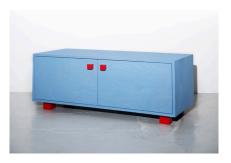

# FOUR LEGGED CABINET WIDE

WIDE is wide, sturdy and offers more storage capacity.

| D | DI | İ |
|---|----|---|
| г | М  |   |

€ 1150,-

# **SPECS**

120 x 50 x 45 cm (WxDxH) Birch multiplex Solid epoxy legs & handles