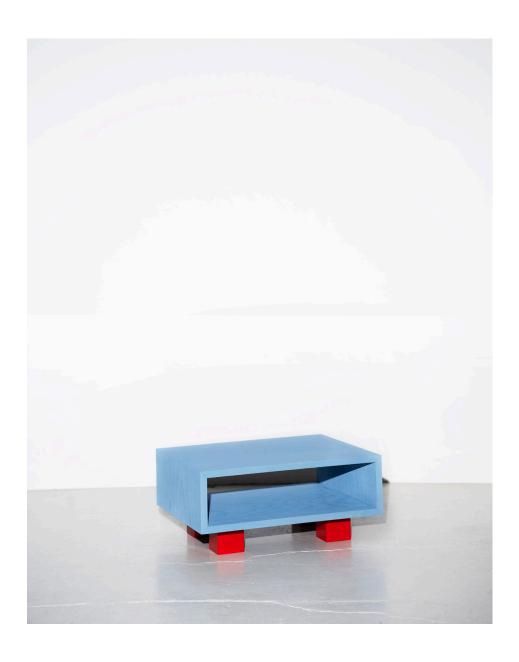

# FOUR LEGGED CABINET SMALL 2

SMALL is a compact, playful cabinet that feels like it could jump anywhere at any moment. \*The SMALL 2 is has its opening on the side.

| г | ) [ | ١ı |   | Ī |
|---|-----|----|---|---|
| г | 76  | ١I | U | I |

€ 425,-

# **SPECS**

40 x 50 x 22,5 cm (WxDxH) Birch multiplex Solid epoxy legs