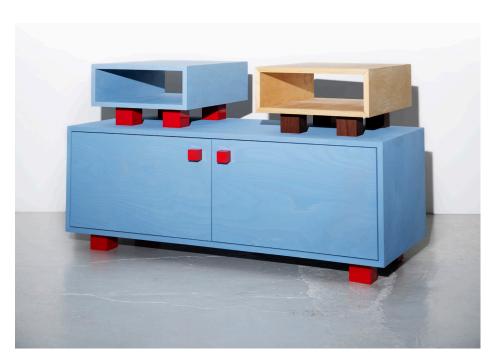

# FOUR LEGGED CABINET WIDE

WIDE is wide, sturdy and offers more storage capacity.

| D | DI | İ |
|---|----|---|
| г | М  |   |

€ 1150,-

### **VARIATIONS**

Blue birch with red epoxy legs

Natural birch with azobe (tropical hardwood) legs

# **SPECS**

120 x 50 x 45 cm (WxDxH) Birch multiplex Solid epoxy legs & handles