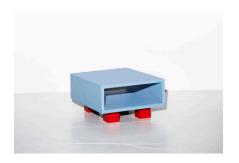

# FOUR LEGGED CABINET SMALL 1

SMALL is a compact, playful cabinet that feels like it could jump anywhere at any moment. \*The SMALL 1 is has its opening at the front.

|   |   | İ |
|---|---|---|
| г | ĸ |   |

€ 425,-

# **SPECS**

40 x 50 x 22,5 cm (WxDxH) Birch multiplex Solid epoxy legs