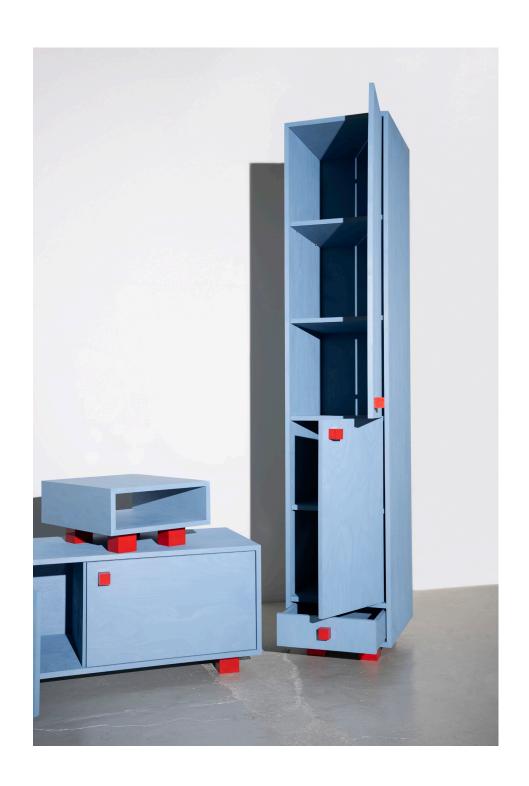

# FOUR LEGGED CABINET TALL

FOUR LEGGED TALL is a long slouch but offers plenty of storage space and is a unique feature in any room.

|   |   | İ |
|---|---|---|
| г | ĸ |   |

€ 1550,-

# **SPECS**

40 x 50 x 202,5 cm (WxDxH) Birch multiplex Solid epoxy legs / Azobé legs & handles

# FOUR LEGGED CABINET WIDE

WIDE is wide, sturdy and offers more storage capacity.

| D | DI | İ |
|---|----|---|
| г | М  |   |

€ 1150,-

# **SPECS**

120 x 50 x 45 cm (WxDxH) Birch multiplex Solid epoxy legs & handles