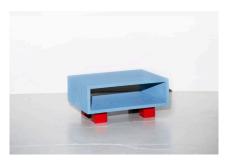

# FOUR LEGGED CABINET SMALL 2

SMALL is a compact, playful cabinet that feels like it could jump anywhere at any moment. \*The SMALL 2 is has its opening on the side.

| г | ) [ | ١ı |   | Ī |
|---|-----|----|---|---|
| г | 76  | ١I | U | I |

€ 425,-

# **SPECS**

40 x 50 x 22,5 cm (WxDxH) Birch multiplex Solid epoxy legs