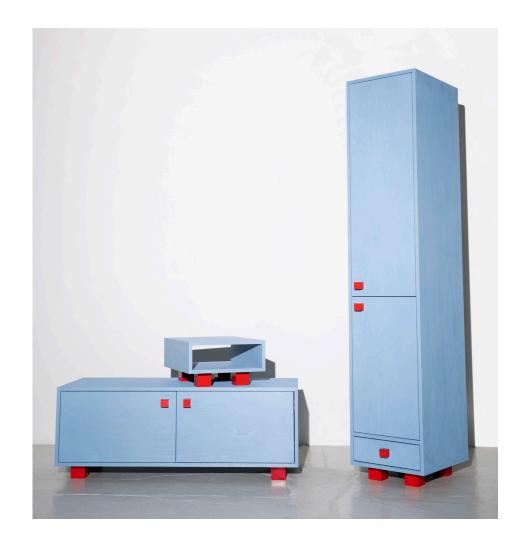

FOUR LEGGED CABINET SERIES

Discover our playful yet functional furniture collection. Inspired by the one feature all mammals share—four legs—our cabinet series brings character to your space.

# **COLLECTION**

FOUR LEGGED CABINET SMALL 1

FOUR LEGGED CABINET SMALL 2

FOUR LEGGED CABINET WIDE

FOUR LEGGED CABINET TALL

# FOUR LEGGED CABINET TALL

FOUR LEGGED TALL is a long slouch but offers plenty of storage space and is a unique feature in any room.

|   |   | İ |
|---|---|---|
| г | ĸ |   |

€ 1550,-

### **VARIATIONS**

Blue birch with red epoxy legs

Natural birch with azobe (tropical hardwood) legs

# **SPECS**

40 x 50 x 202,5 cm (WxDxH) Birch multiplex Solid epoxy legs / Azobé legs & handles