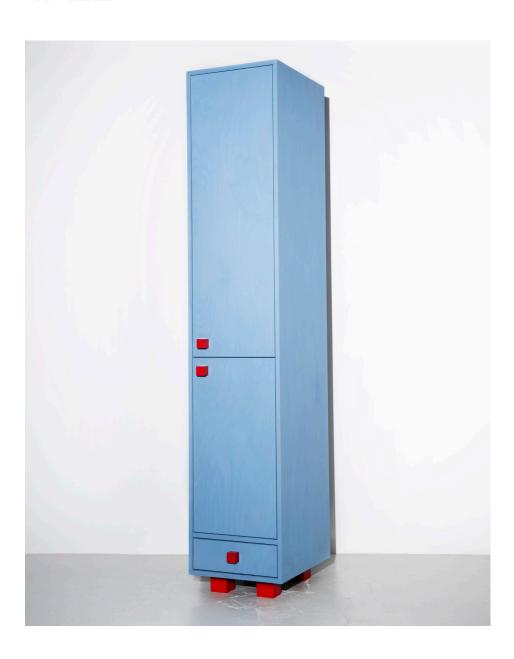

# FOUR LEGGED CABINET TALL

FOUR LEGGED TALL is a long slouch but offers plenty of storage space and is a unique feature in any room.

|   |   | İ |
|---|---|---|
| г | ĸ |   |

€ 1550,-

### **VARIATIONS**

Blue birch with red epoxy legs

Natural birch with azobe (tropical hardwood) legs

# **SPECS**

40 x 50 x 202,5 cm (WxDxH) Birch multiplex Solid epoxy legs / Azobé legs & handles