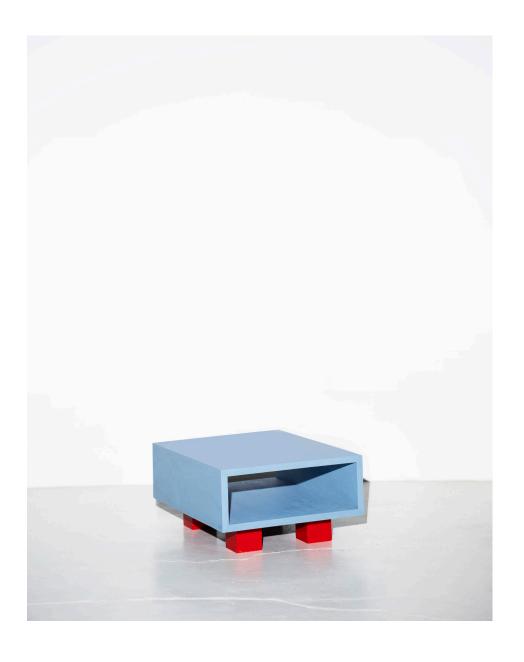

# FOUR LEGGED CABINET SMALL 1

SMALL is a compact, playful cabinet that feels like it could jump anywhere at any moment. \*The SMALL 1 is has its opening at the front.

|   |   | İ |
|---|---|---|
| г | ĸ |   |

€ 425,-

# **SPECS**

40 x 50 x 22,5 cm (WxDxH) Birch multiplex Solid epoxy legs