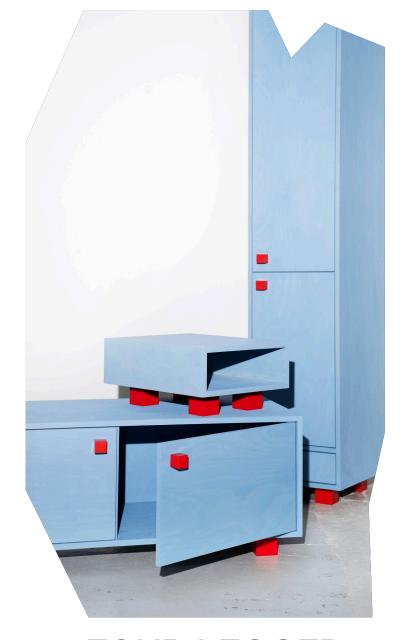

FOUR LEGGED CABINET SERIES

Discover our playful yet functional furniture collection. Inspired by the one feature all mammals share—four legs—our cabinet series brings character to your space.

# **COLLECTION**

FOUR LEGGED CABINET SMALL 1

FOUR LEGGED CABINET SMALL 2

FOUR LEGGED CABINET WIDE

FOUR LEGGED CABINET TALL

# FOUR LEGGED CABINET SMALL 1

SMALL is a compact, playful cabinet that feels like it could jump anywhere at any moment. \*The SMALL 1 is has its opening at the front.

|   |   | İ |
|---|---|---|
| г | ĸ |   |

# FOUR LEGGED CABINET SMALL 2

SMALL is a compact, playful cabinet that feels like it could jump anywhere at any moment. \*The SMALL 2 is has its opening on the side.

| г | ) [ | ١ı |   | Ī |
|---|-----|----|---|---|
| г | 76  | ١I | U | I |

# FOUR LEGGED CABINET WIDE

WIDE is wide, sturdy and offers more storage capacity.

| D | DI | İ |
|---|----|---|
| г | М  |   |

€ 1150,-

# FOUR LEGGED CABINET TALL

FOUR LEGGED TALL is a long slouch but offers plenty of storage space and is a unique feature in any room.

|   |   | İ |
|---|---|---|
| г | ĸ |   |

€ 1550,-