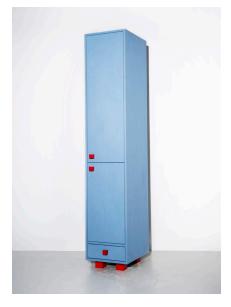

# FOUR LEGGED CABINET TALL

FOUR LEGGED TALL is a long slouch but offers plenty of storage space and is a unique feature in any room.

|   |   | İ |
|---|---|---|
| г | ĸ |   |

€ 1550,-

# **SPECS**

40 x 50 x 202,5 cm (WxDxH) Birch multiplex Solid epoxy legs / Azobé legs & handles