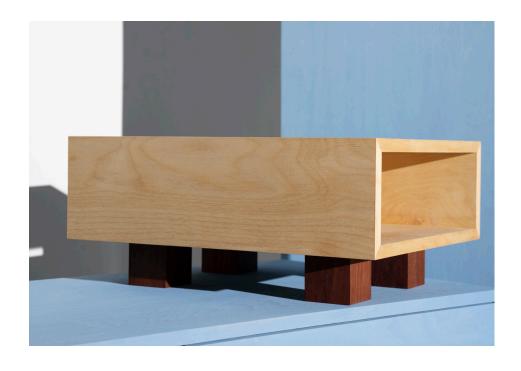

# FOUR LEGGED CABINET SMALL 1

SMALL is a compact, playful cabinet that feels like it could jump anywhere at any moment. \*The SMALL 1 is has its opening at the front.

|   |   | İ |
|---|---|---|
| г | ĸ |   |

### **VARIATIONS**

Blue birch with red epoxy legs

Natural birch with azobe (tropical hardwood) legs

# **SPECS**

40 x 50 x 22,5 cm (WxDxH) Birch multiplex Solid epoxy legs